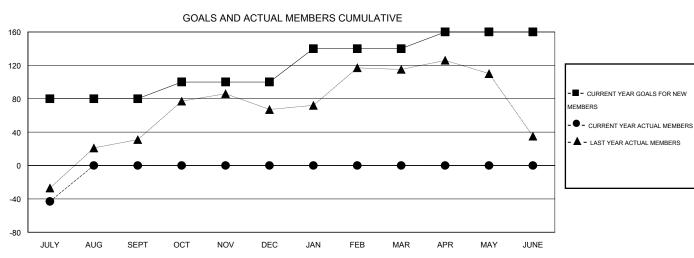

## GMT: KAMLESH JAIN LOCATION INDIA GMT CA 6

|                          |                  | Clubs             |                  |                  |                          |                    |
|--------------------------|------------------|-------------------|------------------|------------------|--------------------------|--------------------|
|                          | RESU             | LTS FOR 2015-2016 | i                |                  |                          | RES                |
| QUARTER                  | NEW CLUB<br>GOAL | NEW CLUBS         | DROPPED<br>CLUBS | NET<br>GAIN/LOSS | QUARTER                  | NEW MEMBER<br>GOAL |
| JULY/AUG/SEPT            | 2                | 0                 | 1                | -1               | JULY/AUG/SEPT            | 80                 |
| OCT/NOV/DEC  JAN/FEB/MAR | 1                | 0<br>0            | 0                | 0                | OCT/NOV/DEC  JAN/FEB/MAR | 20<br>40           |
| APR/MAY/JUNE             | 1                | 0                 | 0                | 0                | APR/MAY/JUNE             | 20                 |

| Members               |                    |                                     |                    |                  |  |  |  |  |  |  |  |
|-----------------------|--------------------|-------------------------------------|--------------------|------------------|--|--|--|--|--|--|--|
| RESULTS FOR 2015-2016 |                    |                                     |                    |                  |  |  |  |  |  |  |  |
| QUARTER               | NEW MEMBER<br>GOAL | CHARTER AND<br>NEW MEMBERS<br>ADDED | DROPPED<br>MEMBERS | NET<br>GAIN/LOSS |  |  |  |  |  |  |  |
| JULY/AUG/SEPT         | 80                 | 23                                  | 66                 | -43              |  |  |  |  |  |  |  |
| OCT/NOV/DEC           | 20                 | 0                                   | 0                  | 0                |  |  |  |  |  |  |  |
| JAN/FEB/MAR           | 40                 | 0                                   | 0                  | 0                |  |  |  |  |  |  |  |
| APR/MAY/JUNE          | 20                 | 0                                   | 0                  | 0                |  |  |  |  |  |  |  |